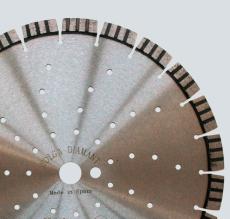

#### **GEOMETRY & DESIGN OF THE SEGMENT**

Depending on the application, power and speed of the machine, segments are designed with different hardness and geometrical characteristics.

#### LASER

H 8mm-10mm: For materials where abrasion requires a smooth side surface which avoids any extra wear. Designed for medium and high power machines

#### LASER-TURBO

H 10mm-15mm: For low abrasion materials, where speed and ease are prefered since there is less lateral friction. Designed for low power machines and manual petrol engines