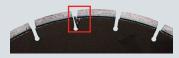

#### **PROTECTION IN THE WELDING ZONE**

When abrasive materials are cut, wear of the steel center in the welding zone can occur, resulting in the loss of segments. To avoid this wear, the steel center can be protected with hard metal plates or with protection segments

#### WITH HARD METAL PLATES

- Highly resistance to abrasion

- Protecting the welding zone
- 1/5 segments have hard metal plate protection

WITH PROTECTION SEGMENT - Laser welded protection - 1/8 segments have 30% more height for protection