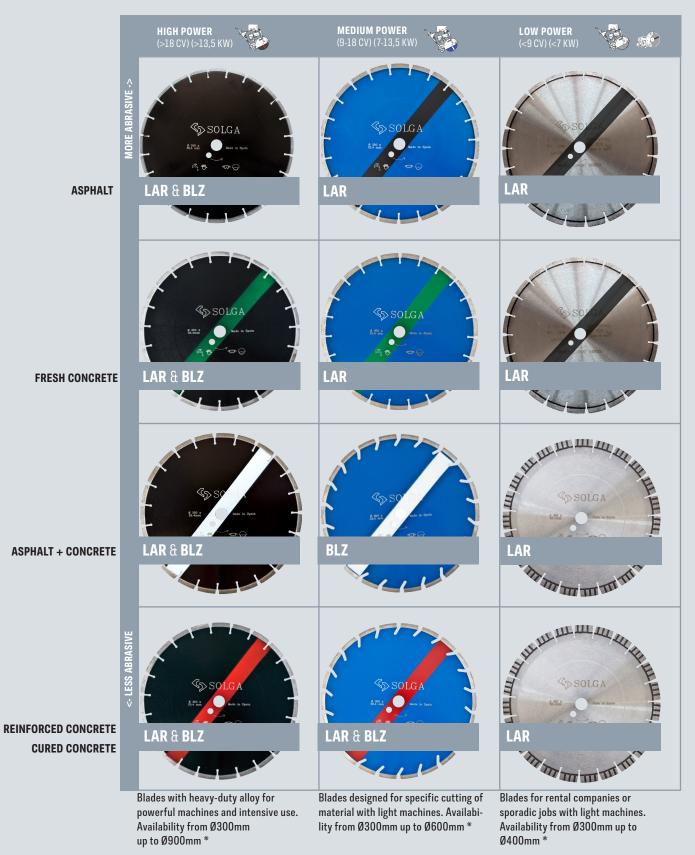

#### SELECTION

SOLGA facilitates selection of the best blade, differentiating between;

A- STEEL CENTER B- PAINTED BAND

The combination of both factors will provide the ideal blade for each application A- COLOUR OF THE STEEL CENTER ACCORDING TO THE POWER OF THE MACHINE

LOW POWER (<9 CV) (<7 KW)

### **OUR RANGE** (SCHEME MATERIAL VS MACHINE POWER)

\* OTHER DIAMETERS AND SHAFTS ON REQUEST

Guidance table. The aggregate of each material can influence the choice of the blade.