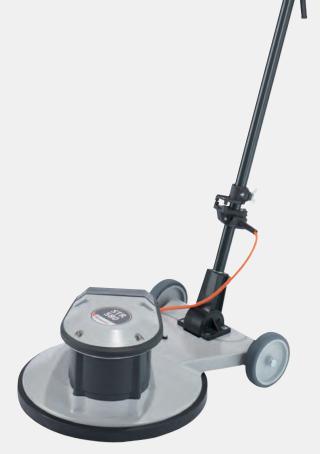

## STR 580 – Multi-purpose machine for screed smoothing and grinding

The sturdy STR 580 is considered the all-rounder because of its versatility. Whether for grinding and smoothing screeds, cleaning, jointing and sealing, the multi-purpose machine is indispensable for screed construction. Equipped with a Gear drive and with overload protection for increased safety.

## **Applications**

sanding and smoothing screeds, gouging, to seal, cleaning of concrete, screeds, wood and natural stone floors

| Technical data   |        |             | Equipment variants |             |
|------------------|--------|-------------|--------------------|-------------|
| Ref. No.         |        | 107551      | 107751             | 106851      |
| Drive            |        | Gear, metal | Gear, metal        | Gear, metal |
| Voltage          | V      | 230         | 230                | 230         |
| Frequency        | Hz     | 50          | 50                 | 50          |
| Power input      | W      | 1800        | 1800               | 1800        |
| Working width    | mm     | 420         | 420                | 420         |
| Operating weight | kg     | 33,5        | 35                 | 35          |
| Tool speed       | r.p.m. | 144         | 115                | 144         |
| Brush pressure   | g/cm²  | 28          | 30                 | 30          |
| Torque           | Nm     | 80          | 100                | 80          |
| Guide rod length | mm     | 850         | 1200               | 1200        |
| Noise level      | dB(A)  | 58          | 58                 | 58          |

STR 580 Accessories and tools from page 69

Special characteristics Working up to the rim DOC-Drive overload clutch Motor and drive, dust-tight and splashproof Motor overload protection Metal gear wheel