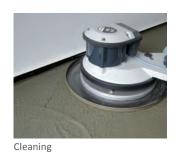

## **Applications**

sanding and smoothing screeds, gouging, to seal, cleaning of concrete, screeds, wood and natural stone floors

| Technical data   |        |             | Equipment variants |             |
|------------------|--------|-------------|--------------------|-------------|
| Ref. No.         |        | 107551      | 107751             | 106851      |
| Drive            |        | Gear, metal | Gear, metal        | Gear, metal |
| Voltage          | V      | 230         | 230                | 230         |
| Frequency        | Hz     | 50          | 50                 | 50          |
| Power input      | W      | 1800        | 1800               | 1800        |
| Working width    | mm     | 420         | 420                | 420         |
| Operating weight | kg     | 33,5        | 35                 | 35          |
| Tool speed       | r.p.m. | 144         | 115                | 144         |
| Brush pressure   | g/cm²  | 28          | 30                 | 30          |
| Torque           | Nm     | 80          | 100                | 80          |
| Guide rod length | mm     | 850         | 1200               | 1200        |
| Noise level      | dB(A)  | 58          | 58                 | 58          |

STR 580 Accessories and tools from page 69

Special characteristics Working up to the rim DOC-Drive overload clutch Motor and drive, dust-tight and splashproof Motor overload protection Metal gear wheel