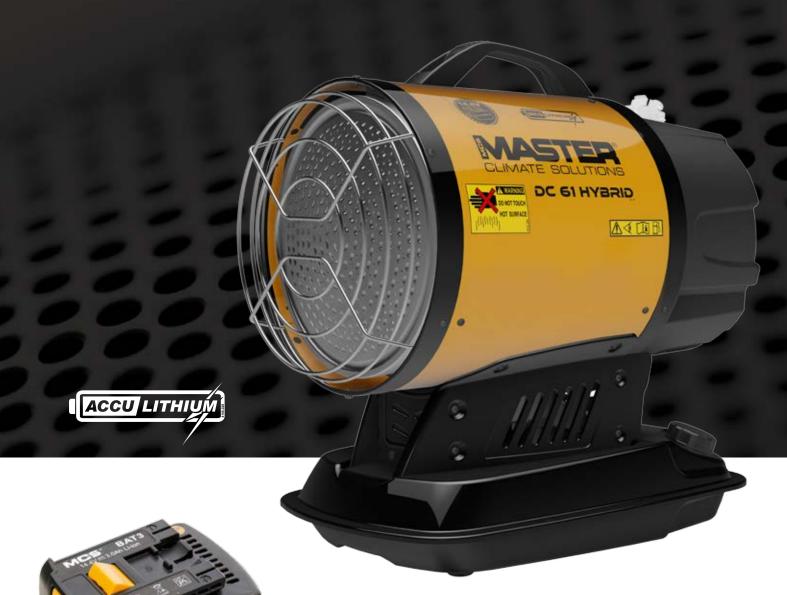

## DC 61 | HYBRID REVOLUTION

THE FIRST AND ONLY ONE ON THE MARKET

THE MOST ADVANCED TECHNOLOGY PROVEN EFFECTIVENESS
NEW FIELDS OF APPLICATION
17 KW HEATING POWER

OVER 4 HOURS RUN-TIME

AVOID OVERHEATING AND OVERSPENDING

## INNOVATIVE LIGHT AND EASY TO MOVE POWERFUL MULTIFUNCTIONAL