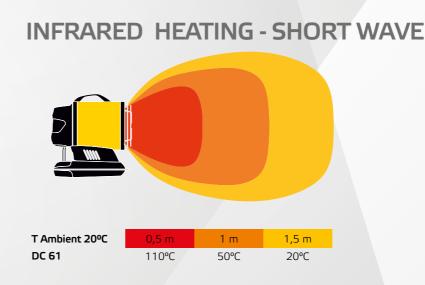

## DC 61 | HYBRID REVOLUTION

THE FIRST AND ONLY ONE ON THE MARKET

THE MOST ADVANCED TECHNOLOGY PROVEN EFFECTIVENESS
NEW FIELDS OF APPLICATION
17 KW HEATING POWER

OVER 4 HOURS RUN-TIME

AVOID OVERHEATING AND OVERSPENDING

| SPECIFICATIONS               |        | DC 61             |
|------------------------------|--------|-------------------|
|                              | kW     | 17                |
| Heating power                | Btu/h  | 58.000            |
|                              | kcal/h | 14.600            |
| Fuel consumption             | kg/h   | 1,35              |
| Fuel autonomy                | h      | 7                 |
| Thermostat control           |        | analog or digital |
| Electric power               | kW     | 0,2               |
| Power supply                 | V      | 220-240*          |
| Frequency                    | Hz     | 50                |
| Rated current                | Α      | 1                 |
| Tank capacity                | l      | 11                |
| Product size ( $l x w x h$ ) | mm     | 560 x 345 x 575   |
| Box size (l x w x h)         | mm     | 600 x 380 x 580   |
| Net/gross weight             | kg     | 19/21             |
| Pallet                       | pcs    | 16                |
| * 110 V available            |        |                   |