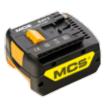

## **ACCESSORIES**

6Ah Master lithium battery pack: 4 hours run-time. More than 1000 recharges.

Master battery pack charger

Analog thermostat TH5 with cable (3 m or 10 m)

Digital thermostat THD with 5 m cable