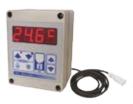

## **ACCESSORIES**

6Ah Master lithium battery pack: 4 hours run-time. More than 1000 recharges.

Master battery pack charger

Analog thermostat TH5 with cable (3 m or 10 m)

Digital thermostat THD with 5 m cable