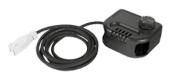

## **ACCESSORIES**

6Ah Master lithium battery pack: 4 hours run-time. More than 1000 recharges.

Master battery pack charger

Analog thermostat TH5 with cable (3 m or 10 m)

Digital thermostat THD with 5 m cable