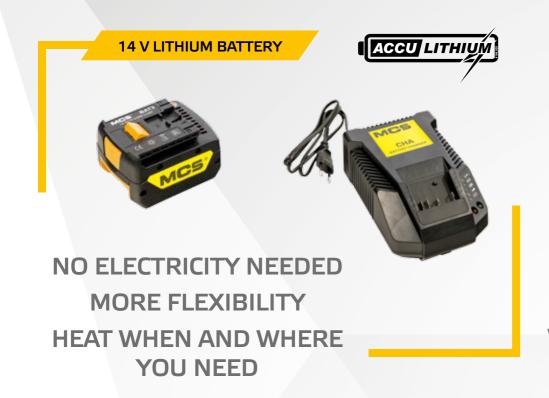

## **ACCESSORIES**

6Ah Master lithium battery pack: 4 hours run-time. More than 1000 recharges.

Master battery pack charger

Analog thermostat TH5 with cable (3 m or 10 m)

Digital thermostat THD with 5 m cable