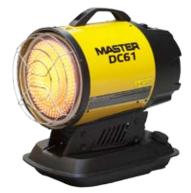

## DC 61 | HYBRID REVOLUTION

THE FIRST AND ONLY ONE ON THE MARKET

THE MOST ADVANCED TECHNOLOGY PROVEN EFFECTIVENESS
NEW FIELDS OF APPLICATION
17 KW HEATING POWER

OVER 4 HOURS RUN-TIME

AVOID OVERHEATING AND OVERSPENDING

| SPECIFICATIONS               |        | DC 61             |
|------------------------------|--------|-------------------|
|                              | kW     | 17                |
| Heating power                | Btu/h  | 58.000            |
|                              | kcal/h | 14.600            |
| Fuel consumption             | kg/h   | 1,35              |
| Fuel autonomy                | h      | 7                 |
| Thermostat control           |        | analog or digital |
| Electric power               | kW     | 0,2               |
| Power supply                 | V      | 220-240*          |
| Frequency                    | Hz     | 50                |
| Rated current                | Α      | 1                 |
| Tank capacity                | l      | 11                |
| Product size ( $l x w x h$ ) | mm     | 560 x 345 x 575   |
| Box size (l x w x h)         | mm     | 600 x 380 x 580   |
| Net/gross weight             | kg     | 19/21             |
| Pallet                       | pcs    | 16                |
| * 110 V available            |        |                   |

## INNOVATIVE LIGHT AND EASY TO MOVE POWERFUL MULTIFUNCTIONAL