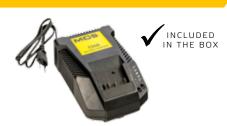

## **ACCESSORIES**

6Ah Master lithium battery pack: 4 hours run-time. More than 1000 recharges.

Master battery pack charger

Analog thermostat TH5 with cable (3 m or 10 m)

Digital thermostat THD with 5 m cable