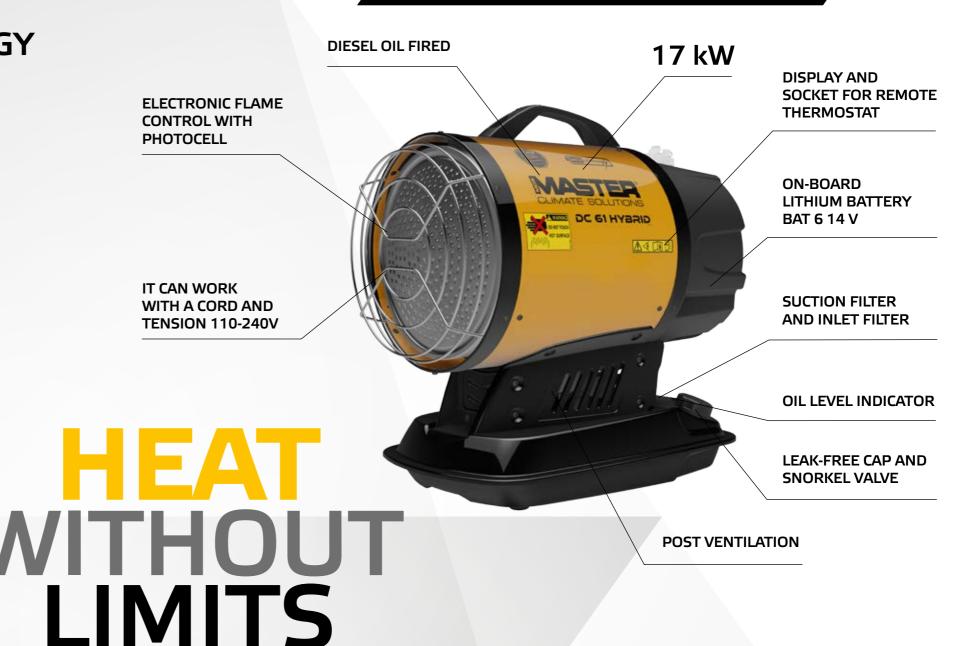

## DC 61 | HYBRID REVOLUTION

THE FIRST AND ONLY ONE ON THE MARKET

THE MOST ADVANCED TECHNOLOGY PROVEN EFFECTIVENESS
NEW FIELDS OF APPLICATION
17 KW HEATING POWER

OVER 4 HOURS RUN-TIME

AVOID OVERHEATING AND OVERSPENDING

| SPECIFICATIONS               |        | DC 61             |
|------------------------------|--------|-------------------|
|                              | kW     | 17                |
| Heating power                | Btu/h  | 58.000            |
|                              | kcal/h | 14.600            |
| Fuel consumption             | kg/h   | 1,35              |
| Fuel autonomy                | h      | 7                 |
| Thermostat control           |        | analog or digital |
| Electric power               | kW     | 0,2               |
| Power supply                 | V      | 220-240*          |
| Frequency                    | Hz     | 50                |
| Rated current                | Α      | 1                 |
| Tank capacity                | l      | 11                |
| Product size ( $l x w x h$ ) | mm     | 560 x 345 x 575   |
| Box size (l x w x h)         | mm     | 600 x 380 x 580   |
| Net/gross weight             | kg     | 19/21             |
| Pallet                       | pcs    | 16                |
| * 110 V available            |        |                   |