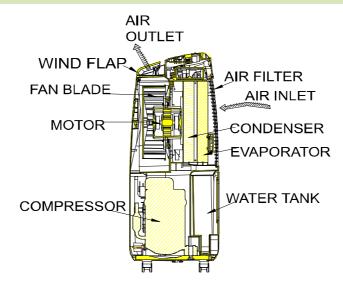

#### **FUNCTIONING PRINCIPLES**

The dehumidifier controls humidity by forcing the excess of moisture to condense from the air into the unit as it passes over the cooling elements. Contact with this cold surface causes the moisture in the air to condense. This condensed water drains safely into the water tank. The dried air then passes through a warmed coil where it is warmed and reenters the room at slightly higher temperature.

### **COMPONENTS**

Compressor rotary

Fan **centrifugal** 

Water tank 5 I

Defrosting system air flow

Hygrostat **electronic** 

Counter meter -

Others -