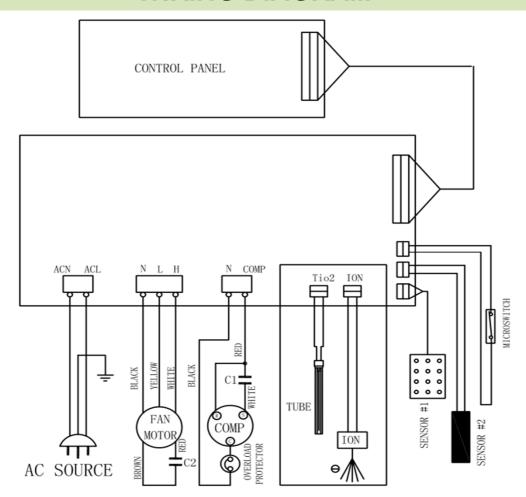

50      |
| Noise level              | dB(A)    | 48           | Rated current     | Α  | 1,8     |
| Air flow                 | m³/h     | 150          | Power consumption | W  | 390     |

| PACKING                |    |                   |  |  |
|------------------------|----|-------------------|--|--|
| Package dimensions     | mm | 385 x 260 x 583   |  |  |
| Device dimensions      | mm | 336 x 210 x 569   |  |  |
| Pieces per Euro-pallet | n° | 27                |  |  |
| Pallet dimensions      | mm | 800 x 1200 x 1850 |  |  |

DSH1115 MG Edition 2015-02-03 Prod. Code: 4512.457



### **COMPONENTS**

Compressor rotary

Fan **centrifugal** 

Water tank 5 I

Defrosting system air flow

Hygrostat **electronic** 

Counter meter -

Others -

#### **ACCESSORIES**

#### **WIRING DIAGRAM**



DSH1115 MG Edition 2015-02-03 Prod. Code: 4512.457