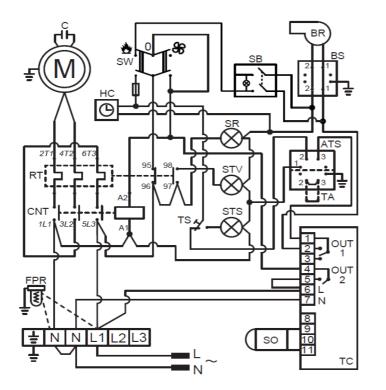

## WIRING DIAGRAM

- Motor
- M C CNT Capacitor \_
- Contactor -Thermic Relay Burner RT -
  - \_
- BR TS Overheat Thermostat -
  - -Ambience Thermostat
- Burner socket Ventilation bypass switch BS -\_
- SB тс -Thermo controller
  - \_ Temperature sensor
- so SW SR -Switch

ŤĂ

- Electric supply Led \_
- STV Fan lokout Led -
- STS -Overheat Thermostat Led Ambience Thermostat socket
   Preheated oil Filter
   Hours counter
- ATS FPR
- нс