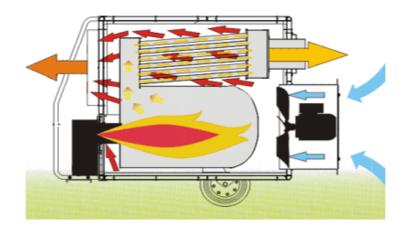

### **FUNCTIONING PRINCIPLES**

The unit is heating air that flows through it by combustion chamber and heat exchanger. Supply fuel is burnt in combustion chamber. Flue gas goes through heat exchanger outside to the chimney.

Start of the device starts off the burner. After warming up the thermostat starts the fan. Cool air is sucked by fan. After heating air id exhausted outside through outlet panel (one, two or four way). The automatic and safe thermostat (with manual reset) are responsible for safe and correct work of device. In case of too high temperature increase, automatic thermostat cut of the fuel supply to the burner. After that unit is chilled to safe temperature and then starts again. In case of critical temperature the unit is stopped by safe thermostat. Restart is only possible after chilling the unit and after manual reset the safe thermostat. Additionally the fan motor is secure by thermic relay, which protect it against overload.