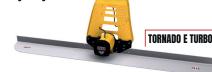

## **ELECTRIC SCREEDS**

| MODEL           | ENGINE                    | POWER<br>(W) | FREQUENCY<br>(vib/min) | CENTRIFUGAL<br>FORCE<br>(N) | WEIGHT<br>(Kg) |  |
|-----------------|---------------------------|--------------|------------------------|-----------------------------|----------------|--|
| TORNADO E       | External Vibrator 230V 1~ | 135          | 2,850                  | 700                         | 9.5            |  |
| TORNADO E TURBO | Electric 230V 1~          | 500          | 12,000                 | 1,300                       | 12.2           |  |