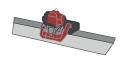

#### 

- > High strength aluminium profile.
- > Anti-corrosion treatment on the profile edges.
- The 200mm profile is designed to provide good buoyancy.

- > Handlebar equipped with stop switch.
- » A vibration-reducing system provides a more comfortable handling experience.
- The frame protects the motor from concrete splashes.
- ▶ Optional grips with VAS anti-vibration system.