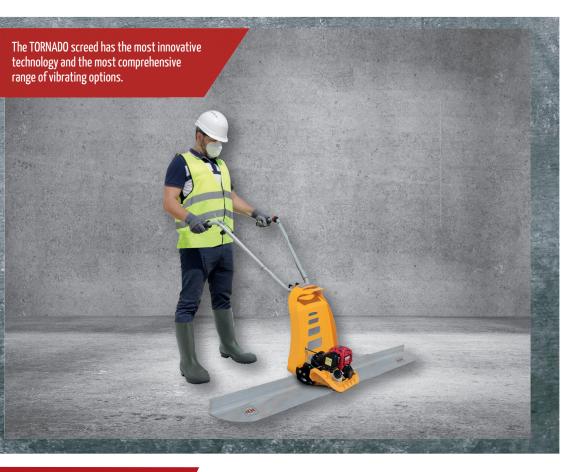

# **TORNADO**

# **LIGHT VIBRATING SCREED**

+ Safe and comfortable

The TORNADO handlebar is vibration-isolated, providing greater comfort for the user.

#### 

- > High strength aluminium profile.
- > Anti-corrosion treatment on the profile edges.
- The 200mm profile is designed to provide good buoyancy.