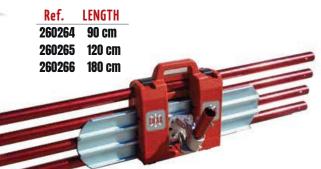

# **SUITCASE KIT**

Kit includes:

- 1 magnesium profile
- 1 oscillating group
- > 4 aluminium handles diameter 45mm x 180cm
- I robust transport case 360 x 400 x 100mm

Different float sizes can be offered: 90, 120 and 180cm.