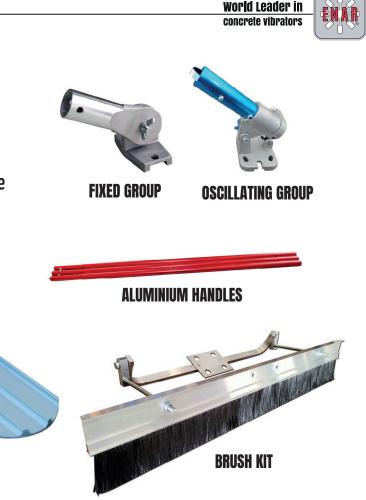

# TR BULL FLOATS SURFACING HAND TOOLS

The bull floats are designed for use after vibrating screeds to achieve a finish free of markings and cavities while also reducing flaws. Bull floats are also used on pavements where the concrete does not need to be vibrated and other floors that demand a smooth, imperfect-free surface. ENAR'S Bull Floats come in lengths of 0.9, 1.2, and 1.8 meters, with a fixed and oscillating handle that can be used in both directions. The new aluminum handle is interchangeable with both models, and they can be linked together to create a larger handle lengths.

#### **BRUSH KIT FOR OSCILLATING AND FIXED BULL FLOATS**

The BRUSH KIT can be installed on both fixed and oscillating floats. Allows smoothing and brushing to obtain the desired finish.

| MODEL  | DESCRIPTION       |
|--------|-------------------|
| BR AD  | UNIVERSAL SUPPORT |
| B 900  | BRUSH 0.9m        |
| B 1200 | BRUSH 1.2m        |
| B 1800 | BRUSH 1.8m        |

# **SUITCASE KIT**

Kit includes:

- 1 magnesium profile
- 1 oscillating group
- > 4 aluminium handles diameter 45mm x 180cm
- I robust transport case 360 x 400 x 100mm

Different float sizes can be offered: 90, 120 and 180cm.