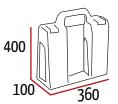

# **SUITCASE KIT**

Kit includes:

- 1 magnesium profile
- 1 oscillating group
- > 4 aluminium handles diameter 45mm x 180cm
- I robust transport case 360 x 400 x 100mm

Different float sizes can be offered: 90, 120 and 180cm.

#### SUITCASE KIT