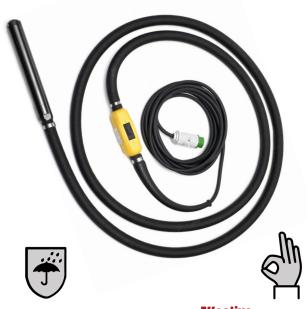

# HIGH FRECUENCY M-AFP

The motor in head pokers from ENAR offer the following benefits:

- -A safe voltage of 42v.
- -Thermally protected stator.
- -Oversized motor.
- -Oil lubrication for high performance and longevity.
- -Poker tip and bottle made with hardened metal.

#### Versatile

A complete range of models, all with a 10m cable and 5m drive shaft which can be connected to any ENAR converter for 42v. (For more information look at the AFE, AFG-AFD and BOXEL products) The high frequency vibrators are the only option available the surpass that of a standard mechanical poker and provide a precise and stable 12,000rpm.

- Connection: 42V/3~200Hz.
- Vibration frequency: 12,000vpm.
- Lengths: 10m cable and 5m drive shaft with other lengths available upon requested.
- > Reinforced: optional rubber poker tip available.
- The 240Hz connection is also available upon requested.